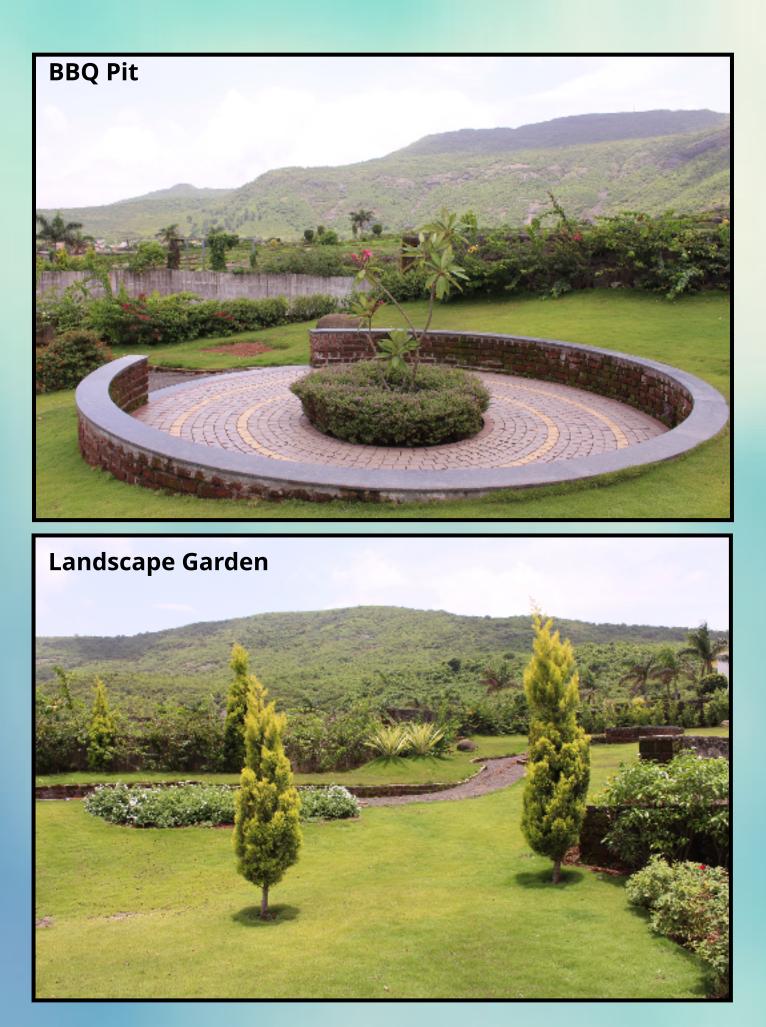

## **PROJECT HIGHLIGHTS**

- External compound wall for entire project
- Wide paving block roads
- Designer walkways along the road
- Roadside plantations
- 1.48 FSI
- Rain water harvesting
- Electricity connection up to the plot

- Provision for water connection up to the plot
- Distinctively demarcated plots
- Designer name signage
- Round the clock security
- Mini natural waterfalls within the project
- PMRDA sanctioned RERA approved NA plots

## **PROJECT LAYOUT :**

Plots starting from 187.00 sq.mt or 2012.00 sq.ft

Grand Entrance and Wide Internal Roads overlooking the natural waterfalls.

6FT walls all around the Project