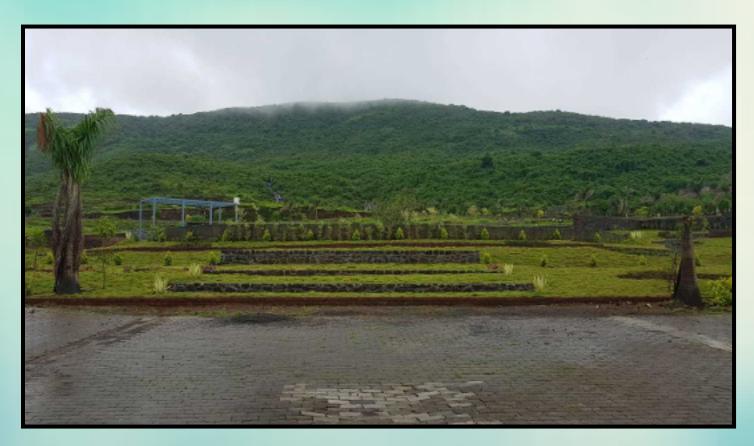

## **PROJECT HIGHLIGHTS**

- External compound wall for entire project
- Wide paving block roads
- Designer walkways along the road
- Roadside plantations
- 1.48 FSI
- Rain water harvesting
- Electricity connection up to the plot

- Provision for water connection up to the plot
- Distinctively demarcated plots
- Designer name signage
- Round the clock security
- Mini natural waterfalls within the project
- PMRDA sanctioned RERA approved NA plots

## **PROJECT LAYOUT :**

Plots starting from 187.00 sq.mt or 2012.00 sq.ft

Grand Entrance and Wide Internal Roads overlooking the natural waterfalls.

6FT walls all around the Project