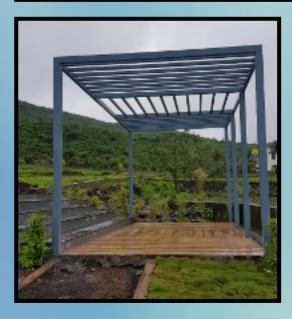

## **PROJECT LAYOUT :**

Plots starting from 187.00 sq.mt or 2012.00 sq.ft

Grand Entrance and Wide Internal Roads overlooking the natural waterfalls.

6FT walls all around the Project