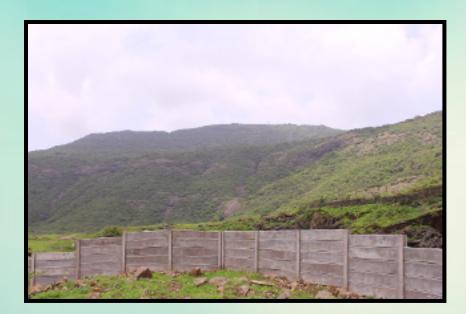

## **PROJECT HIGHLIGHTS**

- External compound wall for entire project
- Wide paving block roads
- Designer walkways along the road
- Roadside plantations
- 1.48 FSI
- Rain water harvesting
- Electricity connection up to the plot

## **PROJECT LAYOUT :**

Plots starting from 187.00 sq.mt or 2012.00 sq.ft

Grand Entrance and Wide Internal Roads overlooking the natural waterfalls.

6FT walls all around the Project