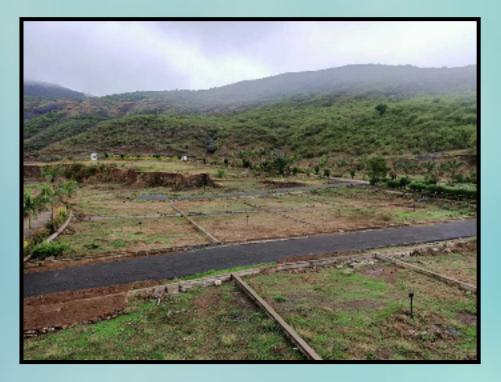

## **PROJECT LAYOUT :**

Plots starting from 187.00 sq.mt or 2012.00 sq.ft

Grand Entrance and Wide Internal Roads overlooking the natural waterfalls.

6FT walls all around the Project

## Individually demarcated plots

GAT Number 217,219,220 and others, Kusgaon khurd,, Kamshet, Maval, Pune - 410405, Maharashtra. 0.9kms off the Old Mumbai-Pune Highway.

CALL: 9904873737/9860407109

Visit us at www.forisaqua.com for more information.