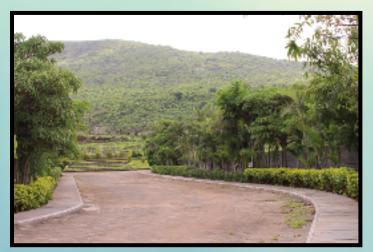

## **PROJECT HIGHLIGHTS**

- External compound wall for entire project
- Wide paving block roads
- Designer walkways along the road
- Roadside plantations
- 1.48 FSI
- Rain water harvesting
- Electricity connection up to the plot

## **PROJECT LAYOUT :**

Plots starting from 187.00 sq.mt or 2012.00 sq.ft

Grand Entrance and Wide Internal Roads overlooking the natural waterfalls.

6FT walls all around the Project