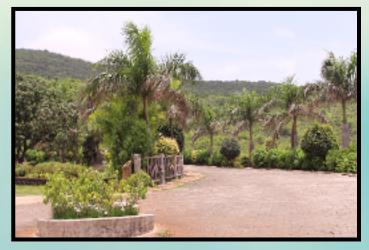

## **PROJECT HIGHLIGHTS**

- External compound wall for entire project
- Wide paving block roads
- Designer walkways along the road
- Roadside plantations
- 1.48 FSI
- Rain water harvesting
- Electricity connection up to the plot

## **PROJECT LAYOUT :**

Plots starting from 187.00 sq.mt or 2012.00 sq.ft

Grand Entrance and Wide Internal Roads overlooking the natural waterfalls.

6FT walls all around the Project