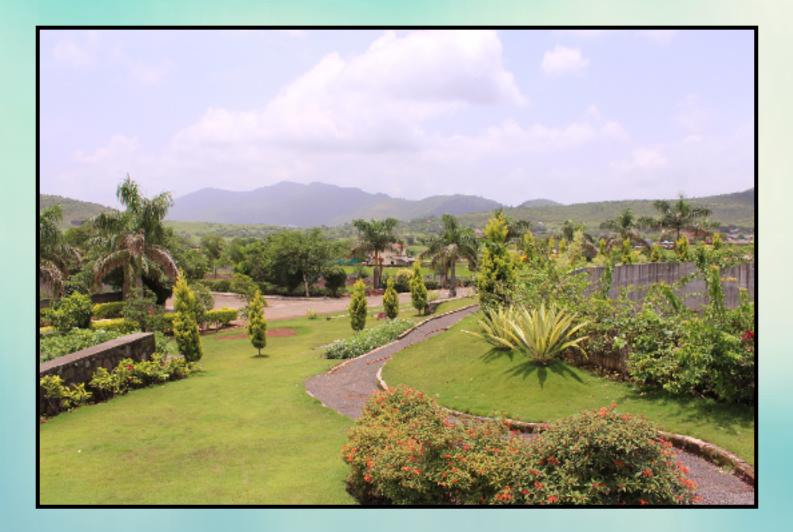

## **PROJECT HIGHLIGHTS**

- External compound wall for entire project
- Wide paving block roads
- Designer walkways along the road
- Roadside plantations
- 1.48 FSI
- Rain water harvesting
- Electricity connection up to the plot

- Provision for water connection up to the plot
- Distinctively demarcated plots
- Designer name signage
- Round the clock security
- Mini natural waterfalls within the project
- PMRDA sanctioned RERA approved NA plots

## **PROJECT LAYOUT :**

Plots starting from 187.00 sq.mt or 2012.00 sq.ft

Grand Entrance and Wide Internal Roads overlooking the natural waterfalls.

6FT walls all around the Project