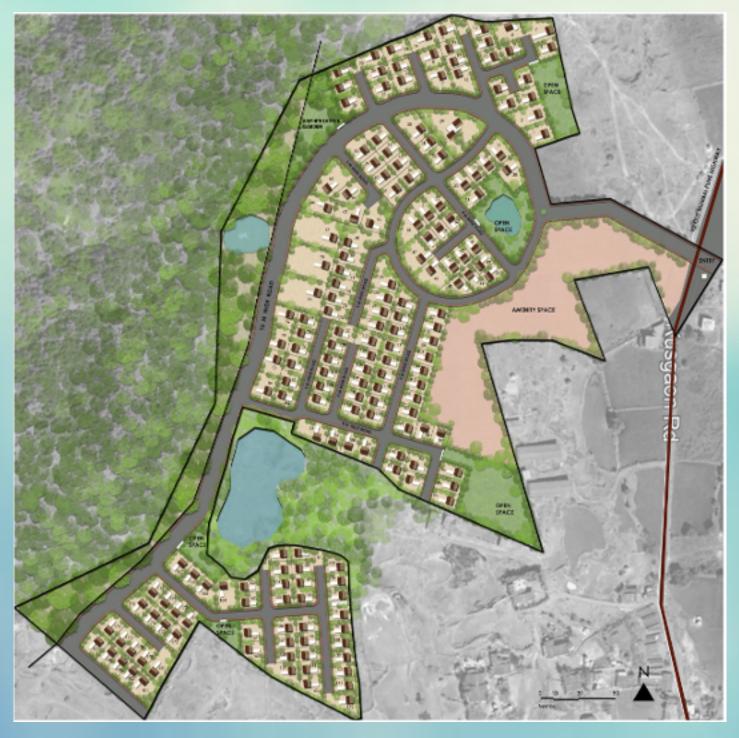

## **PROJECT LAYOUT :**

Plots starting from 187.00 sq.mt or 2012.00 sq.ft

Grand Entrance and Wide Internal Roads overlooking the natural waterfalls.

6FT walls all around the Project

## Individually demarcated plots

GAT Number 217,219,220 and others, Kusgaon khurd,, Kamshet, Maval, Pune - 410405, Maharashtra. 0.9kms off the Old Mumbai-Pune Highway.

CALL: 9904873737/9860407109

Visit us at www.forisaqua.com for more information.